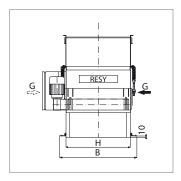

Automatical paper entry - efficiency by the push of a button!

|            | KBF 452/500 | KBF 452/710 |
|------------|-------------|-------------|
| А          | 580         | 580         |
| В          | 604         | 814         |
| С          | 340         | 340         |
| D          | 300         | 300         |
| E          | 665         | 665         |
| F          | 552         | 552         |
| G          | DN 65       | DN 65       |
| Н          | 504         | 714         |
| Paper (mm) | 500         | 710         |
| KW         | 0.09        | 0.09        |
| Q=I/min    | max. 175    | max. 250    |
|            |             |             |