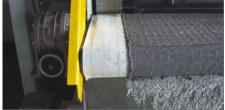

## World-wide the most flexible filtration system - Fully automatic filtration over filter paper

Because of the possibility of using different filter papers, the desired effects can be achieved.

The filtration procedure takes place in a semi-circular shaped basin, with hydrostatic pressure of about 200 mm. Two disc wheels form the lateral sealing of the filtration basin. There are several waste removers between the disc wheels, which push out all the dirt. The filter inlet is centric. The outlet occurs throughout the whole area in a vertical downward direction. Dirty paper take up and filter cake stripper for sepa-

ration of paper and waste are optional.

The given filtration efficiencies are to be seen only as a guide. Actual requirements of filter specification are calculated after taking into consideration all provided data. Of importance are: