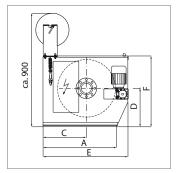

Automatical paper entry - efficiency by the push of a button!

|            | KBF 452/500 | KBF 452/710 |
|------------|-------------|-------------|
| А          | 580         | 580         |
| В          | 604         | 814         |
| С          | 340         | 340         |
| D          | 300         | 300         |
| E          | 665         | 665         |
| F          | 552         | 552         |
| G          | DN 65       | DN 65       |
| Н          | 504         | 714         |
| Paper (mm) | 500         | 710         |
| KW         | 0.09        | 0.09        |
| Q=I/min    | max. 175    | max. 250    |
|            |             |             |