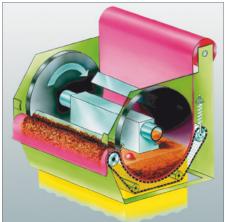

## World-wide the most flexible filtration system - Fully automatic filtration over filter paper

Because of the possibility of using different filter papers, the desired effects can be achieved.

The filtration procedure takes place in a semi-circular shaped basin, with hydrostatic pressure of about 200 mm. Two disc wheels form the lateral sealing of the filtration basin. There are several waste removers between the disc wheels, which push out all the dirt. The filter inlet is centric. The outlet occurs throughout the whole area in a vertical downward direction. Dirty paper take up and filter cake stripper for sepa-

ration of paper and waste are optional.

The given filtration efficiencies are to be seen only as a guide. Actual requirements of filter specification are calculated after taking into consideration all provided data. Of importance are:

Throughput, medium, filtration fineness, input of concentration, material and type of waste particles.

Please contact us for further details about your operation.

Due to the design of a special wheel geometry no sensitive sealing is necessary