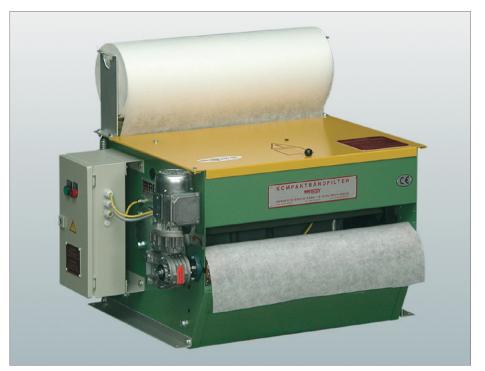

## **KBF 452**

## World-wide the most flexible filtration system - Fully automatic filtration over filter paper

Because of the possibility of using different filter papers, the desired effects can be achieved.

The filtration procedure takes place in a semi-circular shaped basin, with hydrostatic pressure of about 200 mm. Two disc wheels form the lateral sealing of the filtration basin. There are several waste removers between the disc wheels, which push out all the dirt. The filter inlet is centric. The outlet occurs throughout the whole area in a vertical downward direction. Dirty paper take up and filter cake stripper for sepa-

Automatical paper entry - efficiency by the push of a button!

|            | KBF 452/500 | KBF 452/710 |
|------------|-------------|-------------|
| А          | 580         | 580         |
| В          | 604         | 814         |
| С          | 340         | 340         |
| D          | 300         | 300         |
| E          | 665         | 665         |
| F          | 552         | 552         |
| G          | DN 65       | DN 65       |
| Н          | 504         | 714         |
| Paper (mm) | 500         | 710         |
| KW         | 0.09        | 0.09        |
| Q=I/min    | max. 175    | max. 250    |
|            |             |             |