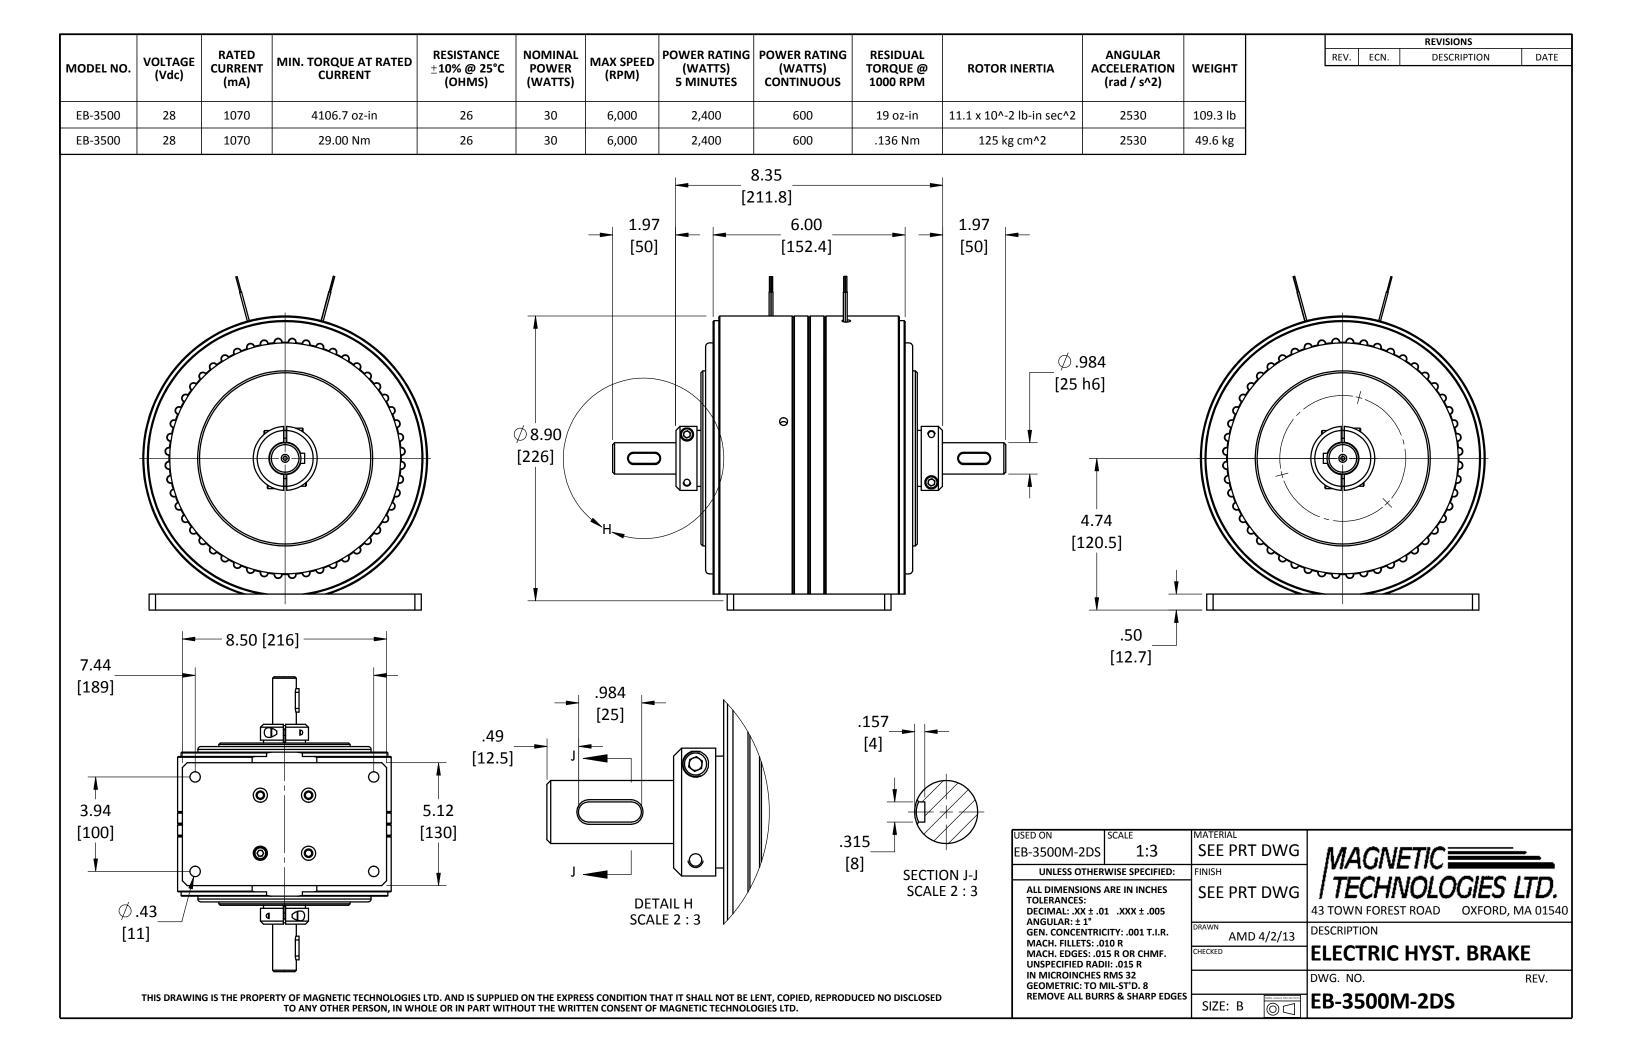

UNSPECIFIED RADII: .015 R IN MICROINCHES RMS 32 GEOMETRIC: TO MIL-ST'D. 8 REMOVE ALL BURRS & SHARP EDGES

THIS DRAWING IS THE PROPERTY OF MAGNETIC TECHNOLOGIES LTD. AND IS SUPPLIED ON THE EXPRESS CONDITION THAT IT SHALL NOT BE LENT, COPIED, REPRODUCED NO DISCLOSED TO ANY OTHER PERSON, IN WHOLE OR IN PART WITHOUT THE WRITTEN CONSENT OF MAGNETIC TECHNOLOGIES LTD.