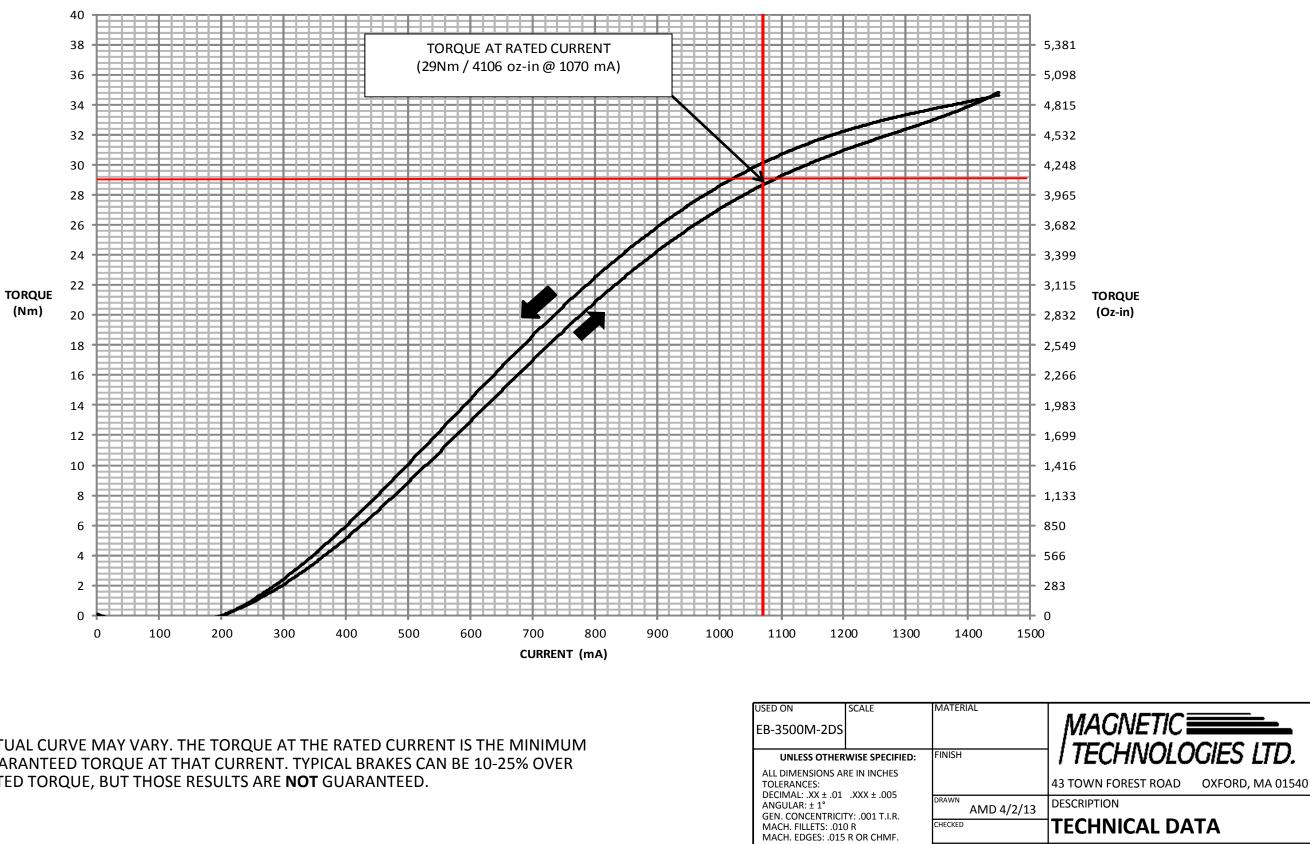

## **EB-3500M-2DS ELECTRIC HYSTERESIS BRAKE TORQUE VS. CURRENT**

## NOTE:

1. ACTUAL CURVE MAY VARY. THE TORQUE AT THE RATED CURRENT IS THE MINIMUM GUARANTEED TORQUE AT THAT CURRENT. TYPICAL BRAKES CAN BE 10-25% OVER RATED TORQUE, BUT THOSE RESULTS ARE **NOT** GUARANTEED.